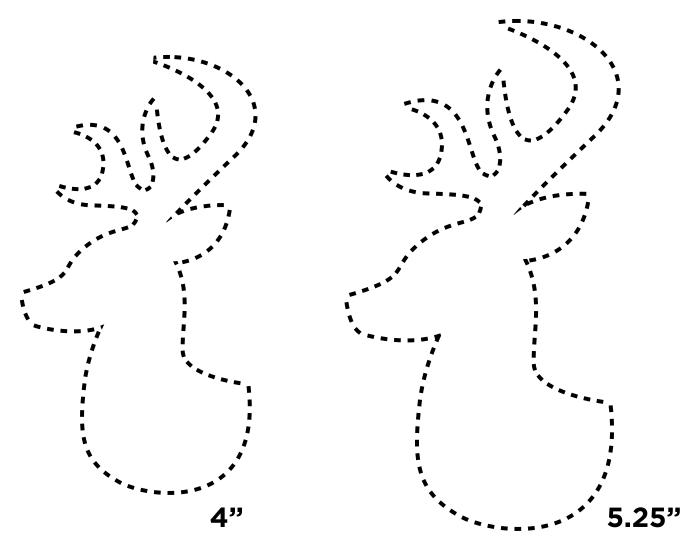

## WHAT YOU'LL NEED

- Iron-on white letters
- White fabric paint
- Black sweater

Precision knife

 Reindeer stencil (the medium was used for our example)

Iron

Paint brush

## DIRECTIONS

- 1. Download the stencil and print.
- 2. Decide which stencil size you want to use and cut around it. Make sure you leave enough white space around the edges of the dotted area.
- 3. With an precision knife, carefully cut along the inside of the stencil. You'll want to cut out the dotted area so that you have a hollow reindeer left.
- 4. Position where you want the reindeer on the sweater and tape along the edges of the stencil to keep it in place.
- 5. Fill in the inside of the stencil with white fabric paint.
- 6. Iron each letter, one by one, until completed.