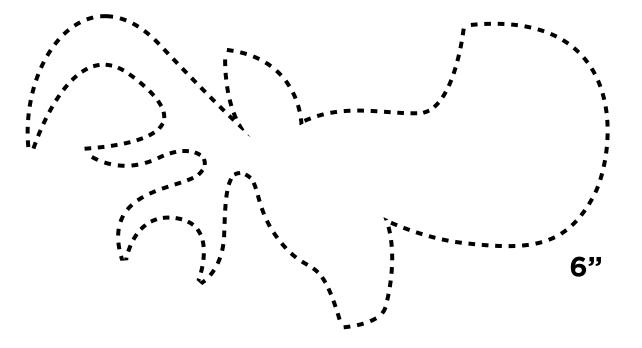

## WHAT YOU'LL NEED

- Iron-on white letters
- White fabric paint
- Black sweater

Precision knife

 Reindeer stencil (the medium was used for our example)

Iron

Paint brush

## DIRECTIONS

- 1. Download the stencil and print.
- 2. Decide which stencil size you want to use and cut around it. Make sure you leave enough white space around the edges of the dotted area.
- 3. With an precision knife, carefully cut along the inside of the stencil. You'll want to cut out the dotted area so that you have a hollow reindeer left.
- 4. Position where you want the reindeer on the sweater and tape along the edges of the stencil to keep it in place.
- 5. Fill in the inside of the stencil with white fabric paint.
- 6. Iron each letter, one by one, until completed.